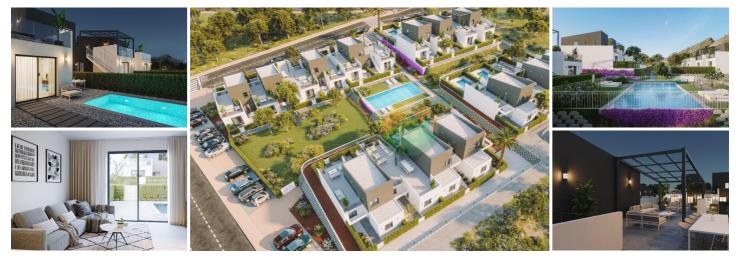

## 2 спальная комната вилла продается в El Valle Golf, Murcia

229.000€

Semi-detached houses just 12 minutes from Murcia, type A or semi-detached house, type B. On plots from 135 m2 to 190 m2, from €229,000, with the option of a private pool.Type A semi-detached house distributed over two floors.• Three bedrooms. Two bathrooms (The bathrooms have a washbasin cabinet and mirror with integrated LED lighting, shower at floor level with safety glass screen according to design)• Fully furnished kitchens according to design with induction hob and extractor hood from Bosh, individual stainless steel sink under the counter, silestone counter. The ground floor is distributed in kitchen, living room, storage room, two bedrooms, a bathroom, • The upper floor has the other bedroom with its en-suite bathroom and access to the solarium.• Solarium 30 m2• Very bright, with A/C, automatic blinds in the living room, For more information we have a specification sheet. Type B Townhouse distributed over two floors. Two bedrooms. Two bathrooms. Solarium of up to 70m2. On the ground floor we have the kitchen, living room, storage room, two bedrooms, a bathroom.• On the upper floor we have the solarium of up to 70m2.LEGAL NOTE, All this information is for illustrative purposes and may be modified for technical reasons.Don't miss out on your townhouse, reserve from 15,000EUR, ask us for information on 968 199 188 or sales@spanishproperty.co.ukLocated in an unbeatable area called ALTAONA...Altaona not only provides maximum comfort inside, where you will enjoy playing golf and its square called El Parador where it is a meeting point, but also in all its surroundings. It makes it possible to live in a place that is just 15 minutes from everything you need in your daily life, leisure, culture, gastronomy, supermarkets, shopping centres, sports centres, educational centres, in short, comfort within everyone's reach. Airports 15 minutes away. Beach 35 minutes away. Alataona Golf with 18 holes and Country Villaje is located at the foot of the Sierra Carrascoy natural park. Connected to everything, Murcia airport just 15 minutes away, Alicante airport just 55 minutes away. Beaches35 minutes away.