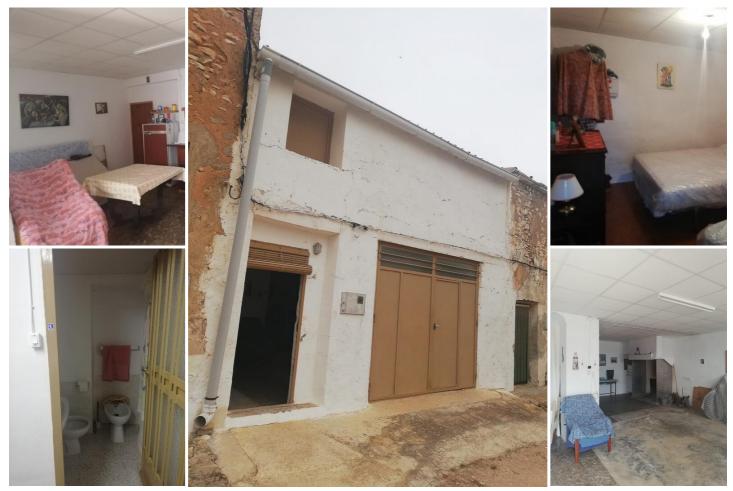

## 2 спальная комната Деревенский Дом продается в Yecla, Murcia

34.500€

2 Bedroom Country House . This 150m2 semi-detached house is distributed over two floors, has 2 bedrooms with the possibility of making two more, has about 200m2 of land, water and electricity. Located 10 k from Yecla and 12 from Pinoso.Yecla is a town with a singular spirit, due mainly to its enclave situation, and is the living image of 'Castilian' Murcia, the area of transition between the coastal zone and the plains of La Mancha. Preceded by the fame of its inhabitants, it is naturally a town of enormous character which has impressed such writers as Azorín or Pío Baroja. The town is watched over by the Castle and the Sanctuary of La Purísima, which locals troop up to every 7th December 'the day of the Alborada' firing volleys of gunpowder with their ancient harquebuses.Yecla has some rather unique sights, such as the Church of La Purísima or the Plaza Mayor; others of great beauty, like the Church of El Salvador, the Marketplace and the Clock Tower.This region offers a number of hiking, cycling and potholing alternatives. Take a bike along the track that leads to Monte Arabí (a mountain propitious for fables and legends) to see the Neolithic rock paintings that decorate the caves of the Canto de la Visera and Mediodía. A long-distance hiking trail (the GR7), which comes down from the North of Spain to the Levant, passes through the region.Aside from these attractions, Yecla has a very intense economic activity, based mainly on the manufacture of furniture, which is the object of an important world-famous fair. Also of note are the local wines, which have their own Denominación de Origen and have won numerous awards in competitions both in Spain and abroad.