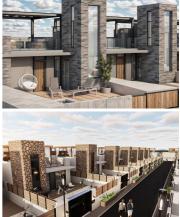

## 2 спальная комната квартира продается в La Pinilla, Murcia

159.390€

Brand new development of 327 new properties in La Pinilla, Murcia. The first phase of 177 properties will be a mixture of villas and apartments with 2 and 3 bedrooms and 2 bathrooms, all built with top quality materials and fixtures and fittings. With prices starting from just 159,390 € for a 2 bed, 2 bath apartment and villas from 186,300 €. With 3 different types of apartments and 3 models of villas to choose from, now is the time to visit this lovely new development in Murcia with wonderful views all round and just 26 kilometres from the beautiful beaches of Bolnuevo and Puerto de Mazarron and 25 kilometres from Murcia international airport. Strategically located between Murcia and Cartagena, this project provides a convenient access to a diverse range of employment opportunities, educational institutions and recreational activities. Purchase before the 15th February 2025 and your property will be fully furnished and have all white goods plus dual air-conditioning and a swimming pool all included at no extra cost. Completion of the first phase is scheduled for Q4 2027. Designed as an eco-friendly oasis, the development promotes a green, healthy lifestyle for its residents, offering a balanced and sustainable living environment. There will be two Commercial Centres over the two phases and a communal swimming pool and paddle court will be constructed during the second phase for all residents and guests to use.La Pinilla is a small village located southwest of Fuente Alamo de Murcia and the neighbouring Las Palas which shares the old Camino Real that once connected Cartagena and Lorca. Nestled at the foothills of the Sierra del Algarrobo and Sierra Espuna, it is surrounded by scenic landscapes that are perfect for hiking, cycling and walking. Mazarron is just 7 minutes away and Totana 15 minutes drive, where come 2027, the high speed train line linking Almeria, Malaga and Madrid will be completed.