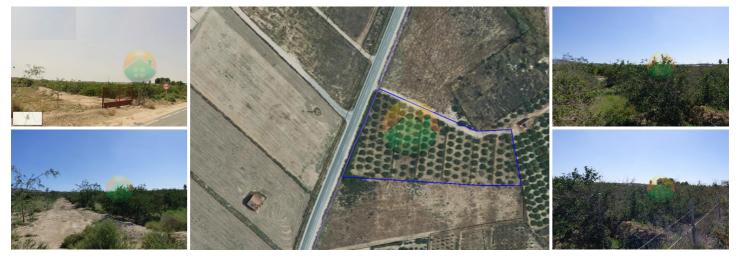

## земля продается в Alhama de Murcia, Murcia

59.000€

Plot of rustic land 7.400m2.Direct access from the national road RM-603.Well connected just 5 minutes from Alhama de Murcia.Close to amenities.According to the town hall, a 130m2 house could be built with a license. This needs to be verified.A modular house is an option built within 90 days.Apropriate permits and procedures would be required.No water or electric connections. The adjoining plots do have them, so it would be an easy process.This plot is very close to the Condado de Alhama golf course.The Sierra Espuña National Park is nearby, where you will find a large number of leisure activities, wildlife or simply enjoy the restaurants.Both airports are closeby Alicante just over 1 hour & Corvera airport is just 30 minutes.Mazarron is just under a 30 minutes drive. Mazarrón Bay is also the ideal setting for lovers of active tourism focused on water sports, with multiple possibilities such as sailing, sport fishing or diving.Mazarrón is one of the traditional sun and beach destinations in the Region of Murcia with more than 35 km of coastline, much of which is unspoiled coast. Numerous beaches in Mazarrón Bay have been awarded the Blue Flag thanks to the quality of bathing and their services.Mazarrón beaches are certified with the Q for quality for the following beaches; Playa de Bahía, Playa de Bolnuevo, Playa del Castellar, Playa Nares, Playa de Rihuete.