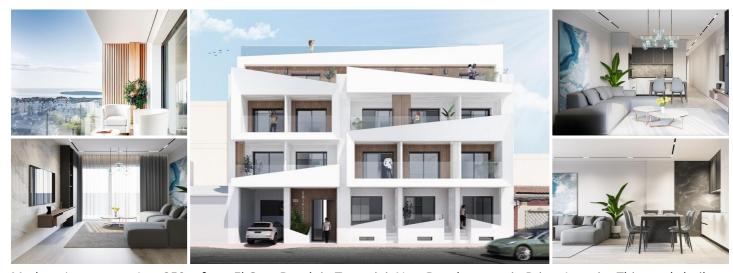

## 2 **спальная комната квартира продается в** Torrevieja, Alicante 219.000€

Modern Apartments Just 250m from El Cura Beach in TorreviejaNew Development in Prime LocationThis newly built apartment building is located just 250 meters from the famous El Cura Beach in Torrevieja, offering residents easy access to one of the most popular beaches in the area. The building consists of 17 units, featuring 1 and 2-bedroom apartments, each with 1 or 2 bathrooms. Additionally, there are penthouses available with private solariums and stunning sea views, perfect for enjoying the Mediterranean lifestyle.Premium Amenities for RelaxationResidents can take advantage of the rooftop community pool and solarium, ideal for unwinding after a day at the beach. The building also offers optional underground parking spaces and storage rooms, available for an additional cost, providing extra convenience and security for residents.Vibrant City Life in TorreviejaTorrevieja is a lively city known for its year-round cultural and recreational activities, making it a great destination for both permanent residents and vacationers. With a mild climate and over 300 days of sunshine annually, the area is perfect for those who enjoy outdoor activities and beach life.Ideal Location with Easy Access to Points of InterestThis property is ideally located close to all essential services, including supermarkets, restaurants, and entertainment venues. Major points of interest are easily accessible: Alicante Airport is just 45 km away. Several Golf Courses within 7-10 km. Zenia Boulevard Shopping Center is only 8 km away. The port of Torrevieja is just 2 km from the building.Enjoy modern living by the sea in a vibrant and well-connected area with everything you need just a short distance away.