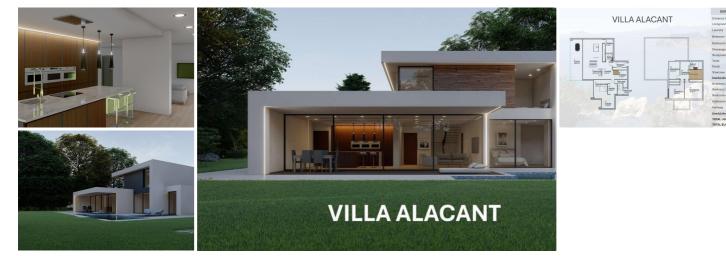

## 4 спальная комната вилла продается в Pinoso, Alicante

435.000€

BUILD YOUR OWN NEW BUILD DREAM VILLA IN THE SUN!!! 1.- STRUCTURE, FAÇADE AND ENCLOSURES.Foundation footings will be laid in accordance with the recommendations of the corresponding technical projects. The structure will be of one-way reinforced concrete with joists and vaults or reticular. Solarium with ceramic floor tiles or nontrafficable flat roofs (depending on the model) will be of the inverted type with slopes for the correct evacuation of water, thermal insulation and waterproofing, with a gravel surface finish. The external enclosure will be made of autoclaved aerated concrete blocks (Ytong) or thermo-clay block rendered with water-repellent mortar in a chamber. The exterior cladding will be made with single-layer mortar. The interior lining will be of ceramic brick or laminated plasterboard on a structure of galvanised steel profiles, with thermal insulation. The technical characteristics of the materials used and their correct installation on site provide the building with thermal and acoustic insulation that has an impact on the degree of comfort of the villa.2.- COATINGS AND FINISHES. 2.1.- GENERAL FLOORING OF THE HOUSEThere is a choice of top quality porcelain stoneware flooring in a wide variety of colours, up to 20€/m2.2.2-PAINTS AND FINISHESThe walls will be painted with top-quality smooth plastic paint in a choice of several neutral shades.2.3- ROOFSThe ceilings will be finished off with a continuous suspended false ceiling made of laminated plasterboard, except for the laundry room, where a suspended ceiling will be installed, made of smooth laminated plasterboard, for maintenance of installations. All horizontal surfaces shall be painted white.2.4- INTERIOR DIVISIONSThe interior distribution of the villa will be done with ceramic partition walls or laminated plasterboards. In wet rooms, the plasterboard panels shall be water-resistant.3.- KITCHENKitchen according to project, completely furnished with high quality furniture, melamine finish in homogeneous colour with surface texture. There will be different OPTIONS of finishes to choose from. The flooring in the kitchen will be the same as the general flooring in the rest of the house. The general walls will be painted in smooth plastic paint in the same colour as the rest of the house. The worktop, in quartz agglomerate (Silestone range 1) or national granite with different COLOUR OPTIONS to choose from. The single how stainless steal or rasin sink with drainer shall be inset and the mixer tan with swivel shout