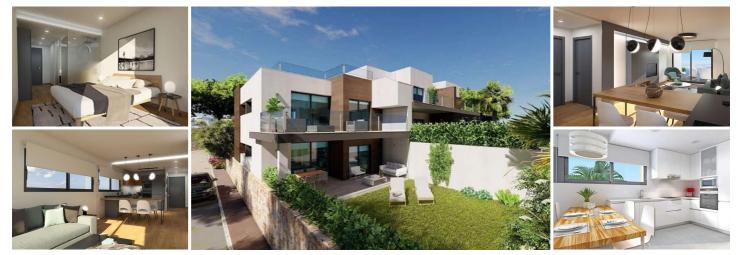

## 2 спальная комната квартира продается в Benitachell, Alicante

290.000€

New built apartments, with a modern architecture, with 2 bedrooms and 2 bathrooms, kitchen open to the living room, with various models to choose from, terrace and garden on the ground floor apartments, and solarium on the top floor, all distributed to make the most of the space, taking advantage of the Mediterranean light and offering a plus of comfort in your day to day. The equipment in the apartments are also oriented to comfort with under-floor heating, hot and cold air conditioning by conduits with thermostat in the living room, hot water by Altherma system, electrical appliances are included and a project of decoration to give them style and warmness. The communal areas are designed for relax and enjoy as a family, with pool surrounded by large terraces to enjoy the sun, playground for kids, social club, gardens and parking areas. Within a short distance to Cala del Llebeig, the urban core of Moraira and all the services that Residential Resort Cumbre del Sol is equipped with.