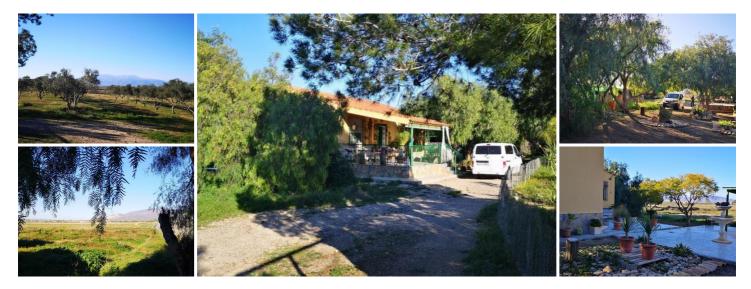

## 3 спальная комната вилла продается в Alhama de Murcia, Murcia

139.000€

DETACHED 3 BED 2 BATH COUNTRY PROPERTY OF 114m2 BUILD ON A 9.287m2 FULLY FENCED PLOT IN STUNNING LOCATION WITH 360 DEGREE VIEWS OF OPEN COUNTRYSIDE. Now reduced massively to a bargain price.

Located between Alhama de Murcia and Mazarrón, close to Condado Golf Resort affording immediate access to motorways via a tarmac service road, 5 minutes to Golf, 22 minutes to the beaches of Mazarrón bay and 25 minutes drive to the New Murcia International Airport.

Double gated entry to the fully fenced plot with ample parking and turning space for several vehicles and a covered carport. Next to the carport is a useful covered summer kitchen with oven and double sink and BBQ with shower room and utility area in a separate outbuilding which could become further living space with minor alternations.

Approaching the house from the main gates the property benefits from a large covered terrace which could also be enclosed to make further indoor space such as sitting room or conservatory.

Entering the front door via the terrace there is a large double bedroom to the left and a further two rooms currently used as a sitting room and the other a dressing room but are essentially bedrooms.

The large dining/living/kitchen is a focal point of the property, well-appointed with a walk-in pantry/store-room, two windows make it light and airy also a door opening onto the rear terrace.

High beamed ceilings throughout.