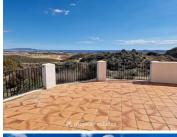

Outside, the property has a spacious terrace with a simple wall and railings, ideal for outdoor dining while taking in the scenery. A bamboo-covered section provides shade, and there's potential to improve the outdoor space with additional shaded areas or seating. The house has mains electricity but no mains water—water can be delivered by truck which is quite common in this area. The coastal towns of Mojacar, Garrucha, and Vera Playa are just 20 km away, making this a great option for someone looking for a peaceful retreat with the possibility to add their own personal touches.