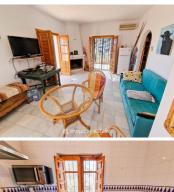

The house has a functional layout, with an open-plan living and dining area featuring a fireplace. The kitchen, separated by an archway, has wooden cabinets, white marble countertops, an electric hob, and a washing machine. The bedroom includes an en-suite bathroom with a bathtub and a window for ventilation. The property has wooden windows with interior shutters, security bars, and air conditioning (hot and cold). Three sets of doors open from the living area onto the surrounding terraces, offering different spots to enjoy the views.