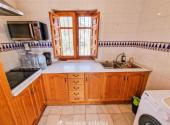

The house has a functional layout, with an open-plan living and dining area featuring a fireplace. The kitchen, separated by an archway, has wooden cabinets, white marble countertops, an electric hob, and a washing machine. The bedroom includes an en-suite bathroom with a bathtub and a window for ventilation. The property has wooden windows with interior shutters, security bars, and air conditioning (hot and cold). Three sets of doors open from the living area onto the surrounding terraces, offering different spots to enjoy the views.