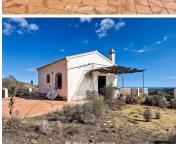

## 1 спальная комната Деревенский Дом продается в Los Gallardos, Almería 125.000€

Rustic Country House with Lovely Views and 10,000m<sup>2</sup> of Land – Near Los Gallardos, Almería, Andalusia.

Set in a peaceful countryside location, this simple 1-bedroom home offers panoramic views of the mountains, open countryside, and the sea in the distance. Located 6 km from Los Gallardos, where you'll find shops, supermarkets, pharmacy, and restaurants, the house is accessible via a 4.5 km asphalt road, with the final 1 km being a dirt track. The 10,000m<sup>2</sup> plot provides plenty of space to create an outdoor retreat while enjoying the natural surroundings.

Outside, the property has a spacious terrace with a simple wall and railings, ideal for outdoor dining while taking in the scenery. A bamboo-covered section provides shade, and there's potential to improve the outdoor space with additional shaded areas or seating. The house has mains electricity but no mains water—water can be delivered by truck which is quite common in this area. The coastal towns of Mojacar, Garrucha, and Vera Playa are just 20 km away, making this a great option for someone looking for a peaceful retreat with the possibility to add their own personal touches.