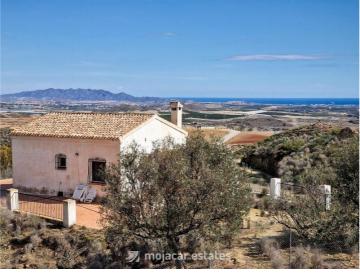

## 1 спальная комната Деревенский Дом продается в Los Gallardos, Almería 125.000€

Rustic Country House with Lovely Views and 10,000m<sup>2</sup> of Land – Near Los Gallardos, Almería, Andalusia.

Set in a peaceful countryside location, this simple 1-bedroom home offers panoramic views of the mountains, open countryside, and the sea in the distance. Located 6 km from Los Gallardos, where you'll find shops, supermarkets, pharmacy, and restaurants, the house is accessible via a 4.5 km asphalt road, with the final 1 km being a dirt track. The 10,000m<sup>2</sup> plot provides plenty of space to create an outdoor retreat while enjoying the natural surroundings.

Outside, the property has a spacious terrace with a simple wall and railings, ideal for outdoor dining while taking in the scenery. A bamboo-covered section provides shade, and there's potential to improve the outdoor space with additional shaded areas or seating. The house has mains electricity but no mains water—water can be delivered by truck which is quite common in this area. The coastal towns of Mojacar, Garrucha, and Vera Playa are just 20 km away, making this a great option for someone looking for a peaceful retreat with the possibility to add their own personal touches.