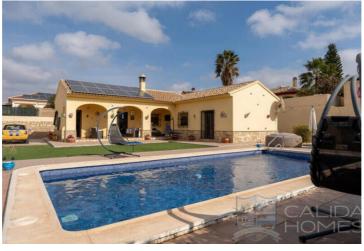

## 3 **спальная комната вилла продается в** Arboleas, Almería

274.950€

Villa Mosaic An Immaculate, beautifully appointed and stylish 3 bed, 2 bath villa within 963 mtr walled and gated gardens accessed via electric gates. With 10mtr. x 5mtr heated pool, large garage, wonderful arch fronted covered porch, solar power system, within walking distance of Arboleas centre in the desirable El Prado community.

The villa over a single floor affords approx 155 mtrs of living space. Via the wonderful arch fronted and shaded porch/relaxation area you enter the modern kitchen with ample cupboards and worktops, built in oven and microwave, gas hob and extractor. This leads into the good-sized lounge with lovely Spanish floor tiles, air conditioning unit and two ceiling fans. An attractive log burner for the winter months completes this lovely room. Double patio doors with fly screens lead to the outside terrace poolside.