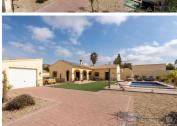

The property benefits from extensive solar power, making huge savings on bills, two routers for broadband – 1000meg and two log stores,

The 963 mtr gardens, designed with low maintenance in mind are accessed via electric gates, or pedestrian gate onto a sweeping driveway which in turn leads to a single garage with remote control door and side door entrance. Tucked discreetly behind this you have a secure dog run.