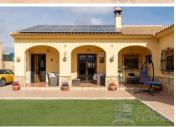

The villa over a single floor affords approx 155 mtrs of living space. Via the wonderful arch fronted and shaded porch/relaxation area you enter the modern kitchen with ample cupboards and worktops, built in oven and microwave, gas hob and extractor. This leads into the good-sized lounge with lovely Spanish floor tiles, air conditioning unit and two ceiling fans. An attractive log burner for the winter months completes this lovely room. Double patio doors with fly screens lead to the outside terrace poolside.