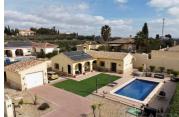

## 3 **спальная комната вилла продается в** Arboleas, Almería

274.950€

Villa Mosaic An Immaculate, beautifully appointed and stylish 3 bed, 2 bath villa within 963 mtr walled and gated gardens accessed via electric gates. With 10mtr. x 5mtr heated pool, large garage, wonderful arch fronted covered porch, solar power system, within walking distance of Arboleas centre in the desirable El Prado community.

The property benefits from extensive solar power, making huge savings on bills, two routers for broadband – 1000meg and two log stores,

The 963 mtr gardens, designed with low maintenance in mind are accessed via electric gates, or pedestrian gate onto a sweeping driveway which in turn leads to a single garage with remote control door and side door entrance. Tucked discreetly behind this you have a secure dog run.