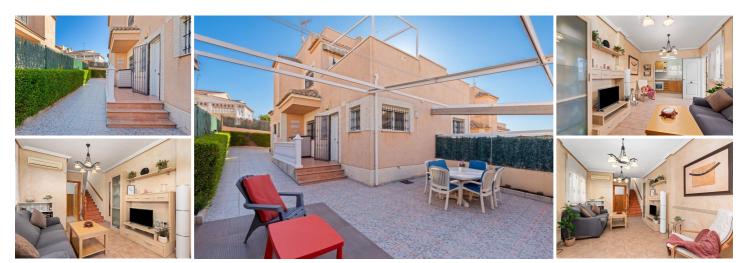

## 2 **спальная комната городская тюрьма продается в** La Marina, Alicante 179.000€

Semi-detached property with 75 m<sup>2</sup> of built area on a 160 m<sup>2</sup> plot, distributed over two floors with a private solarium offering panoramic views.&#13;&#13;

The property features a spacious terrace, perfect for enjoying the pleasant weather and tranquility.

On the ground floor, there is a cozy living room connected to the kitchen, creating an open and functional space. A bedroom is also located on this level, along with a full bathroom with a shower, all designed to maximize comfort and space efficiency.

On the second floor, you'll find the master bedroom, which stands out for its size and its own private terrace, a perfect place to relax and enjoy the view.

The upstairs bathroom is equipped with a bathtub, providing an additional touch of comfort.

From the terrace of the master bedroom, you can access the solarium, an ideal space for sunbathing, hosting outdoor dinners, or simply enjoying the peaceful surroundings. Beneath the stairs leading to the solarium, there is an additional storage room, providing valuable extra storage space.

Outside, at the back of the property, there is another independent storage room, adding even more storage capacity. The property is equipped with an osmosis system, ensuring excellent quality drinking water at all times. Additionally, there are awnings on both the master bedroom terrace and the front terrace, offering shade and increased comfort on sunny days.

The southwest orientation of the property ensures that it is bathed in natural light for much of the day, creating a warm and bright atmosphere throughout.

The community offers a shared pool, perfect for relaxing and cooling off on hot days. In terms of location, the house is only a 5-minute drive from a wide variety of services, such as restaurants, supermarkets, and the local market that takes place every Saturday, making it easy to enjoy the local life in a convenient and accessible way.