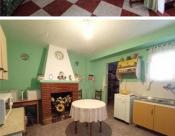

Featuring two separate entrances, this property provides exceptional flexibility, even allowing for the creation of an annex or separate dwelling. The main entrance welcomes you into a generous living-dining area, from where a staircase leads to a portion of the first floor. Here, you'll find two double bedrooms: one with a "Juliet" balcony offering panoramic views of the village and countryside, and another unfinished bedroom with equally stunning views. Returning to the ground floor, an additional double bedroom awaits, while a hallway leads to a kitchen with a fireplace and pantry, a shower room, and a tiled patio with a well, a second bathroom with a bathtub, and a utility room. Furthermore, you'll find a second kitchen and the independent entrance.