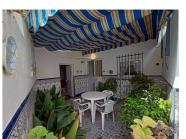

Featuring two separate entrances, this property provides exceptional flexibility, even allowing for the creation of an annex or separate dwelling. The main entrance welcomes you into a generous living-dining area, from where a staircase leads to a portion of the first floor. Here, you'll find two double bedrooms: one with a "Juliet" balcony offering panoramic views of the village and countryside, and another unfinished bedroom with equally stunning views. Returning to the ground floor, an additional double bedroom awaits, while a hallway leads to a kitchen with a fireplace and pantry, a shower room, and a tiled patio with a well, a second bathroom with a bathtub, and a utility room. Furthermore, you'll find a second kitchen and the independent entrance.

Pantry

Storage room

2 ванные комнаты

Covered Patio

Carport

Laundry room

Patio

Balcony