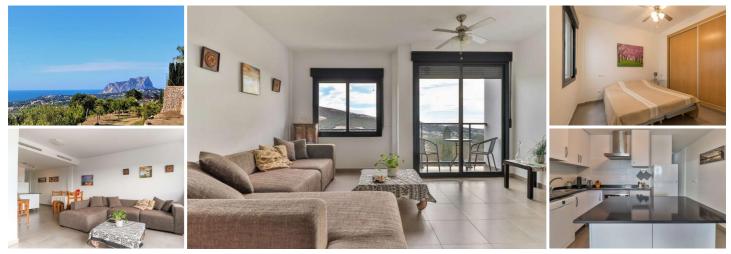

## 2 спальная комната квартира продается в Benitachell, Alicante

209.000€

A first-floor apartment in a building with an elevator. The apartment has a south orientation and views of farmland and towards the sea. The apartment building is situated in the town centre of Benitachell, all services are available on foot. The apartment has hot and cold air conditioning, two bedrooms, two bathrooms, and an open-plan living space. A parking bay in the underground garage is included.

- 🛏 2 спальни
- Sea View
- Quiet Location
- traditional village
- Resales
- ✓ X

🖺 2 ванные комнаты

- Open plan
- Panoramic
- Mountain Pueblo
- Terrace: Southeast

- 85m<sup>2</sup> Размер сборки
- Immaculate Condition
- close to restaurants
- Close to supermarkets
- Terrace:South