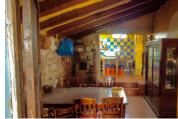

The main house spans 180m² (120m² usable) and features a spacious entrance, a kitchen, and a cozy living area. The ground floor includes two bedrooms and the main bathroom, while a staircase leads to three additional bedrooms upstairs, each connected to the next in a traditional layout. A large patio at the rear of the house offers an ideal outdoor space to relax and take in the peaceful surroundings.