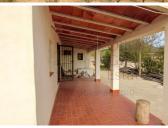

The main house spans 180m² (120m² usable) and features a spacious entrance, a kitchen, and a cozy living area. The ground floor includes two bedrooms and the main bathroom, while a staircase leads to three additional bedrooms upstairs, each connected to the next in a traditional layout. A large patio at the rear of the house offers an ideal outdoor space to relax and take in the peaceful surroundings.