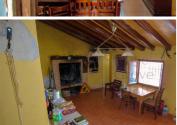

The main house spans 180m² (120m² usable) and features a spacious entrance, a kitchen, and a cozy living area. The ground floor includes two bedrooms and the main bathroom, while a staircase leads to three additional bedrooms upstairs, each connected to the next in a traditional layout. A large patio at the rear of the house offers an ideal outdoor space to relax and take in the peaceful surroundings.