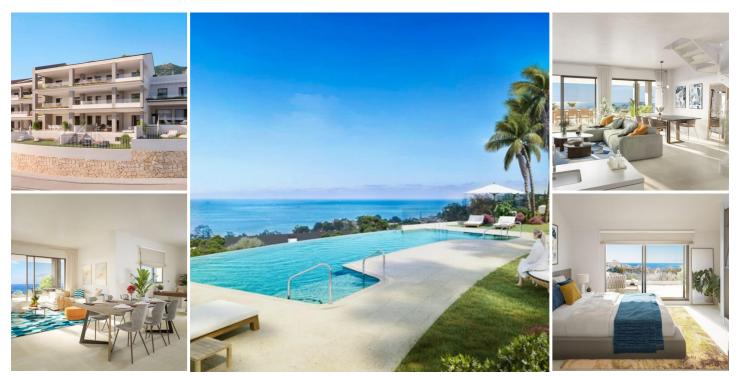

## 2 **спальная комната квартира продается в** Benalmadena, Málaga 409.000€

New Development: Prices from 409,000 € to 626,000 €. [Beds: 2 - 3] [Baths: 2 - 2] [Built size: 102.00 m2 - 158.00 m2]

A development located in a privileged environment, located in Torremuelle, Benalmádena, an area known for its proximity to nature and the sea, along with the impressive panoramic views of the Mediterranean that it offers.

Project of 44 multi-family homes with 2 and 3 bedrooms with 2 parking spaces and 1 storage room included in each of the homes. They are part of an exclusive private complex equipped with 2 community pools surrounded by garden areas that will allow you to enjoy the hottest days of the year with your loved ones.

All the houses have large terraces that will allow you to enjoy the wonderful views of the sea. It is also worth noting the orientation of the houses, since all of them are oriented towards the southeast or southwest, which benefits the enjoyment of these views.

Finally, it is important to highlight that the complex is located in an idyllic natural environment, surrounded by large green areas, where you can enjoy and relax in your new home

2 ванные комнатыluxuryestate