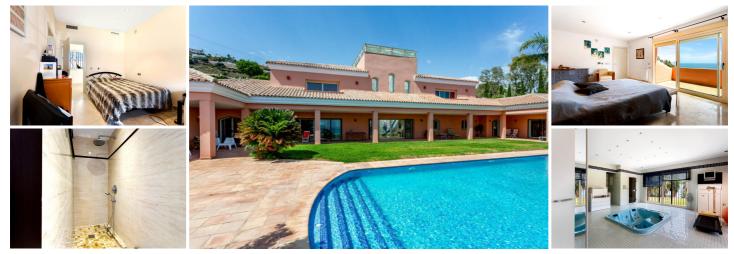

Distributed over two levels the villa offers a total of 7 bedrooms including a separate 2 bedroom guest house. The villa enjoys an infinity pool overlooking the Mediterranean Sea. The land has several luscious fruit trees including avocado, orange and lemon trees. The house comes with a license for horses, ideal for horse lovers. The house could easily be turned into a boutique retreat.

This spacious villa of 737 sqm also has legal permission for more meters to be built. This stunning villa is situated on the slope of the hill and takes full advantage of its position offering spectacular views overlooking the Mediterranean and with a high level of privacy. It is situated on a generous plot of 10000 sqm It is a secured property that has a fenced border and gated entrance with a private road that leads to the villa. This generous plot has plenty of greenery as well as fruit trees. The plot is located in a residential neighborhood that mainly consists of detached villas. It makes it a privileged and very private area with almost no traffic. Ideal location for peace and tranquility.

737 sqm detached villa has 6 bedrooms, 5 bathrooms, separate kitchen, spa, and terraces

This south facing villa is distributed between 2 levels. At the entrance it has a glazed interior patio that lets the sun in and makes the lobby very bright, it is also handy in winter to have so much light coming in to keep interiors warm. At the street level, there are bedrooms, a Spa with Turkish sauna, an independent kitchen, and a spacious living room.