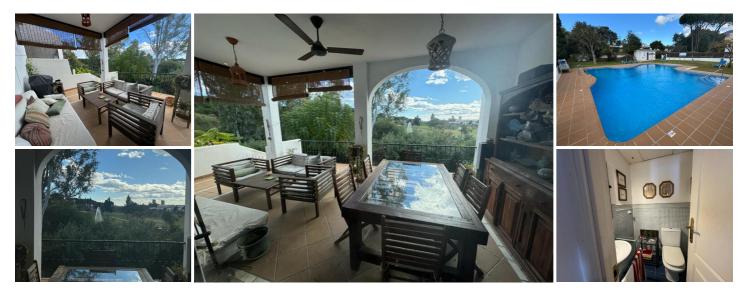

## 4 **спальная комната городская тюрьма продается в** Nueva Andalucia, Málaga

800.000€

Welcome to this Andalusian duplex-style townhouse, located next to the golf course in the sought-after area of Aloha, in the La Retranca urbanization next to Aloha College and all services, in addition to being very close to the sea and Puerto Banus.

Here you will find an ideal location close to amenities and everything you need for a comfortable lifestyle.

This semi-detached house is distributed over two floors and offers the following fantastic distribution:

The large open floor plan for the living room and dining room exudes light and space. The upper terrace is something really extra, with an integrated barbecue and lounge area. Here you can enjoy moments of relaxation and wonderful outdoor dinners. Sliding doors create a smooth transition between inside and outside, creating an atmosphere of freedom and openness.

On the lower floor you have access to a terrace with a garden area. This terrace can be accessed from both ground floor bedrooms and offers a quiet place to enjoy the green surroundings and mild climate.

This townhouse is truly a gem and has everything you need for a comfortable and harmonious lifestyle. If you are looking for a home where you can enjoy and have access to the golf course and nearby amenities, this is the place for