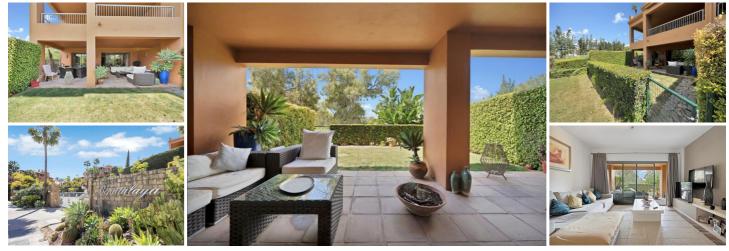

## 2 спальная комната квартира продается в Benahavis, Málaga

409.000€

Discover a unique opportunity to own a bright and spacious ground-floor corner apartment in the exclusive Benatalaya Urbanization. This south-west-facing property is perfectly positioned to enjoy both morning and afternoon sun, with stunning views overlooking the serene Atalaya Golf Course.

Inside, the apartment features two generously sized bedrooms and two modern bathrooms, offering comfort and privacy. The open layout and ample natural light create a tranquil and inviting living space.

Residents of Benatalaya enjoy a host of premium amenities, including multiple swimming pools, a fully equipped spa, a gym, and meticulously maintained gardens. The complex also offers 24-hour gated security, ensuring peace of mind.