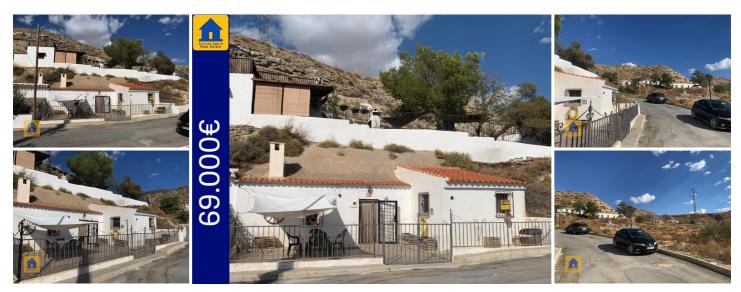

## 3 **спальная комната Дом в пещере продается в** Galera, Granada 69.000€

Cueva Wasabi in Galera

This is a quirky Spanish style cave house with a nice, spacious front patio with great views of the Badlands. The cave is located in a peaceful spot on the outskirts of Galera village, a 10-15 mins walk from the village centre. It's almost at the end of a dead-end road so there is little passage.

The patio is fully fenced and gated, ideal for dogs. The patio is tiled. Facing south-west, you have sun all day except early mornings. Parking is across the road.

The cave house has an entrance hall, large kitchen, pantry, small salon, 2-3 bedrooms, bathroom and utility room.