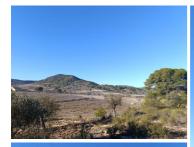

## земля продается в Yecla, Murcia

17.500€

This expansive 9,197m² plot is located in the stunning La Sierra del Carche area, offering breathtaking views of the surrounding landscape. With its size and location, this land provides a range of opportunities, whether you're looking to set up a mobile home or use it for agricultural purposes. The property benefits from good access, making it easy to reach and practical for various uses. Its peaceful setting and natural beauty make it an ideal choice for those seeking tranquility while still staying connected to nearby amenities. This land is a great investment for those looking to create a unique retreat or work on a project in a serene and picturesque environment. Contact us to learn more or to arrange a visit. If you liked this property, do not hesitate to contact us to organize a visit, we will be happy to help you!