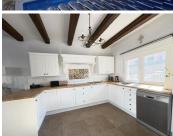

## 2 **спальная комната вилла продается в** Campo de Golf, Murcia

298.500€

Charming 2-Bedroom Spanish-Style Villa in Altaona GolfDiscover this beautifully renovated, detached villa in the sought-after Altaona Golf area. With its authentic Spanish design, this home perfectly blends comfort, style, and convenience. Property Features: 2 Bedrooms & 2 Bathrooms: Two spacious bedrooms and a well-appointed family bathroom on the upper floor. Living Spaces: On the ground floor, you'll find a bright living room, a dining area, and an open-plan kitchen complete with a pantry. A guest toilet and a small storage room provide additional convenience. Outdoor Living: Both the living and dining areas open onto a covered porch through sliding doors, offering stunning views of the private pool and low-maintenance garden with mature trees. Private Pool: Take a refreshing dip in your own swimming pool, perfect for sunny days and entertaining guests. Fully Furnished: The villa is sold fully furnished, making it move-in ready. Private parking space. Additional Highlights: Elegant wrought-iron staircase leading to the upper floor. Convenient location within Altaona Golf, offering peace and tranquility alongside excellent amenities and facilities. This villa is a perfect blend of traditional charm and modern convenience, ideal for those seeking a serene lifestyle in one of the most desirable areas. Experience the convenience of living in Altaona: Altaona Golf offers a vibrant community with easy access to golf courses, outdoor activities, and nearby towns. Whether you're looking for a holiday retreat or a permanent home, this location has everything you need. Don't miss the chance to own this exceptional property—schedule your viewing today!