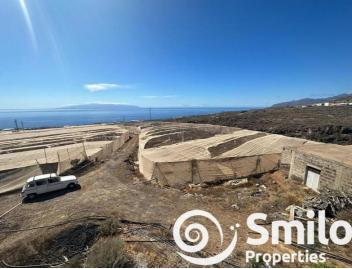

## земля продается в Adeje, Tenerife

650.000€

**REF 6097** 

This impressive plot of land, with an extension of 24.000 m2, has 17.500 m2 fully deeded. Located only 400 metres above sea level, it offers breathtaking panoramic sea views.

The property also boasts a large water pond with a capacity of five thousand five hundred pipes and five hundred litres per pipe, guaranteeing a constant and abundant supply of water.

The access to the property is completely asphalted, providing comfort and ease of transport.