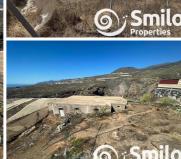

In addition, you will find a warehouse of  $18 \times 11$  square metres, perfect for storage or a commercial project, as well as four tack rooms with a total of  $18 \times 4.5$  square metres, offering numerous possibilities for use.