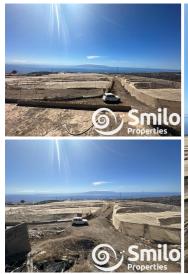

## земля продается в Adeje, Tenerife

650.000€

**REF 6097** 

This impressive plot of land, with an extension of 24.000 m2, has 17.500 m2 fully deeded. Located only 400 metres above sea level, it offers breathtaking panoramic sea views.

The property also boasts a large water pond with a capacity of five thousand five hundred pipes and five hundred litres per pipe, guaranteeing a constant and abundant supply of water.

The access to the property is completely asphalted, providing comfort and ease of transport.