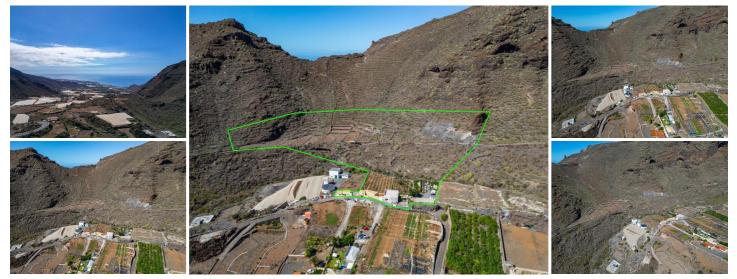

## **REF 6212EX**

Unique Investment in the Heart of Nature and 5 Minutes by Car from Los Gigantes.

We present to you this impressive rustic estate of 48,000 m<sup>2</sup>, located in a privileged setting with access via a paved road. This almost flat land is ideal for multiple uses, from agriculture to rural tourism.

**Property features:** 

19 homes in total, perfect for rental or for enjoying with family and friends.

200 m<sup>2</sup> warehouse with a height of 4 m, ideal for storage or projects.

Modern facilities with thermofusion pipes and three-phase electricity.

Potable water supply from Entemanser and a well for irrigation, perfect for your crops.

Olive plantation of 20,000 m<sup>2</sup> with 1,500 olive trees, ideal for oil production or simply to enjoy the beauty of the landscape.

The buildings are less than 10 years old and are prescribed, ensuring optimal condition. Currently, the estate generates a monthly income of €13,000 net, making it an excellent investment opportunity. However, even higher rents can be obtained.