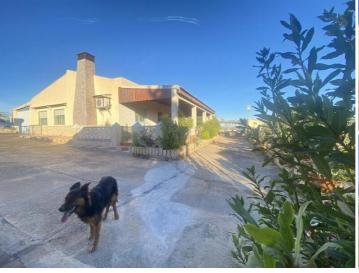

## 4 **спальная комната вилла продается в** Gea y Truyols, Murcia 269.000€

Charming Countryside Home with Endless Potential in Monte del GarruchalNestled in the serene Monte del Garruchal area, this countryside property offers the perfect escape for those seeking tranquility and space. With 320 m² built (including storage areas, a garage, and outbuildings) and 153 m² of habitable living space, this home sits on a sprawling 2304 m² plot surrounded by olive trees and fruit orchards.Property Highlights•Spacious Interior: The main house features a large living room, four bedrooms, and one bathroom. Its generous layout offers plenty of space and the potential to extend or redesign.•Outdoor Living: Enjoy a covered porch with a built-in barbecue, perfect for entertaining or relaxing while soaking in the natural surroundings.•Private Pool: The pool is set against the backdrop of lush fruit trees, offering a serene spot to unwind.•Additional Features: The property includes a wooden cabin, storage areas, and garden space filled with mature olive trees.A Tranquil SettingWhile the house is secluded enough to ensure privacy (with no immediate neighbors), there are a few homes scattered in the surrounding area. The location is ideal for those who value peace and quiet without being completely isolated.Prime LocationLocated in Monte del Garruchal, the property is:•15 minutes from Murcia Airport•15 minutes from the nearest beaches•Surrounded by breathtaking countryside views and fresh mountain air.Bring Your Vision to LifeThe house is ready for a renovation, making it a blank canvas to create your dream home. With its expansive spaces and endless potential, this property is an opportunity you don't want to miss.Contact us today for more information or to schedule a viewing!