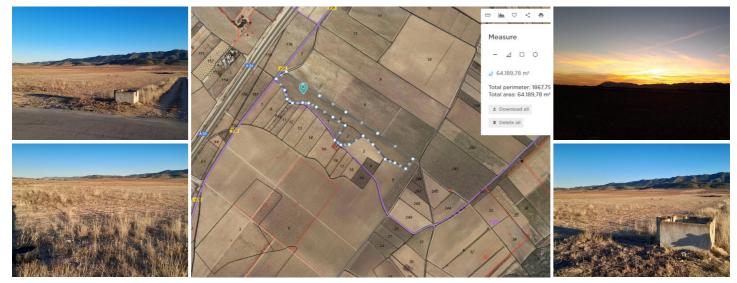

## Деревенский Дом продается в Yecla, Murcia

85.000€

Building plot of land in Yecla, it has a main road frontage onto the A26 about 1km from its first junction from Yecla with the A33 This plot is just over 55,000m2, agricultural water is available but not connected and mains electricity is a few meters away which will need to be connected Solar Panels would be ideal for this plot for those who want to be off-grid and energy-efficient. This plot and size of the land are ideal if someone wanted their stables, etc, and it is surrounded by many tracks ideal for hacking