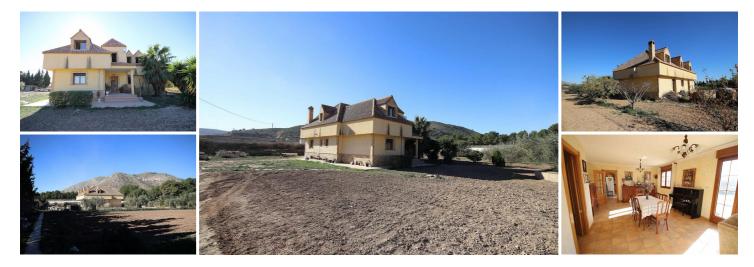

## 5 спальная комната вилла продается в Aspe, Alicante

449.000€

Detached Villa near Aspe, Alicante, with a size of 380m<sup>2</sup> and a plot size of 10.000m<sup>2</sup>, fully fenced. The property has 5 bedrooms, 3 bathrooms and one toilet, as well as a kitchen – dining room, lounge with a dining area and fireplace, and separate lounge/library area.

The garden has mature olive trees and a piece of land ideal for growing other trees or fruits/vegetables. Tarmac road access, mains water and electricity. Located less than 10 minutes drive from Aspe and Hondon de las Nieves. Next door is another plot of land with a kitchen/storage room that belongs to the same owners, sold separately (ref GMJ2241).

- 🛏 5 спальни
- 10.000m<sup>2</sup> Размер участка
- Fast internet & phone
- Mains water

- 🖺 🛛 4 ванные комнаты
- 🗹 Бассейн
- Fenced plot
- Cess Pit / Septic Tank
- З80m<sup>2</sup> Размер сборки
- ✓ Fireplace
- Mains electric
- Pool: Yes