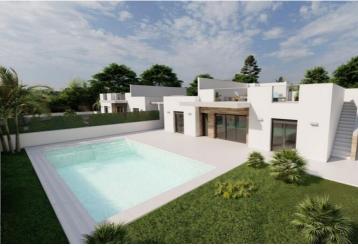

## 4 спальная комната вилла продается в Torre Pacheco, Murcia 589.000€

НОВЫЕ ВИЛЛЫ В РОЛЬДАНЕ Роскошные 2 одноуровневые новые виллы в Ролдане, Мурсия. Виллы построены на участках площадью около 600 м2 каждая, с частным бассейном 30 м2, садом и большим солярием на крыше. Каждая вилла имеет 4 спальни и 3 оборудованные ванные комнаты и спроектирована в современном стиле с открытой планировкой, состоящей из полностью оборудованной кухни и гостиной-столовой. Комплекс расположен в Ролдане (Мурсия), в закрытом и охраняемом курорте, включенном в частичный план площадью 300 000 м2, в окружении всех услуг, спортивных сооружений и рядом с несколькими полями для гольфа. Недвижимость будет соответствовать самым высоким стандартам и будет оборудована: Частный бассейн 30 М2 с солнечным душем. Предварительная установка для насоса с подогревом. Кухня полностью меблирована и оборудована встроенной духовкой, встроенной микроволновой печью, встроенной посудомоечной машиной, холодильником и вытяжкой. Островная зона на кухне. Светодиодное освещение: внутри дома (столовая, кухня, коридоры и ванные комнаты), а также на открытых площадках. Шкафы-купе с выдвижными ящиками. Полностью оборудованные ванные комнаты с подвесной тумбой и подвесным унитазом, зеркалом с подсветкой, душем с "эффектом дождя" и душевыми сетками. Предварительная установка канального кондиционера. Летняя кухня с раздвижными дверями в солярии. Предварительная установка стиральной машины и розетки для холодильника. Солнечная панель. Парковка на участке. Ролдан - традиционный город со всеми необходимыми удобствами, включая супермаркеты, рестораны, бары, поликлинику, аптеку, полицейский участок, заправочную станцию, механиков, стоматологов, врачей и многое другое. До близлежащих гольф-курортов Ла Торре и Терразас легко добраться, аэропорт Корвера находится в 15 минутах езды, а пляжи Мар Менор - в 20 минутах езды.