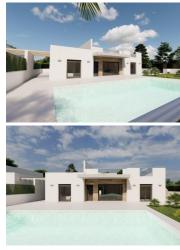

## 4 спальная комната вилла продается в Torre Pacheco, Murcia 589.000€

НОВЫЕ ВИЛЛЫ В РОЛЬДАНЕ Роскошные 2 одноуровневые новые виллы в Ролдане, Мурсия. Виллы построены на участках площадью около 600 м2 каждая, с частным бассейном 30 м2, садом и большим солярием на крыше. Каждая вилла имеет 4 спальни и 3 оборудованные ванные комнаты и спроектирована в современном стиле с открытой планировкой, состоящей из полностью оборудованной кухни и гостиной-столовой. Комплекс расположен в Ролдане (Мурсия), в закрытом и охраняемом курорте, включенном в частичный план площадью 300 000 м2, в окружении всех услуг, спортивных сооружений и рядом с несколькими полями для гольфа. Недвижимость будет соответствовать самым высоким стандартам и будет оборудована: Частный бассейн 30 М2 с солнечным душем. Предварительная установка для насоса с подогревом. Кухня полностью меблирована и оборудована встроенной духовкой, встроенной микроволновой печью, встроенной посудомоечной машиной, холодильником и вытяжкой. Островная зона на кухне. Светодиодное освещение: внутри дома (столовая, кухня, коридоры и ванные комнаты), а также на открытых площадках. Шкафы-купе с выдвижными ящиками. Полностью оборудованные ванные комнаты с подвесной тумбой и подвесным унитазом, зеркалом с подсветкой, душем с "эффектом дождя" и душевыми сетками. Предварительная установка канального кондиционера. Летняя кухня с раздвижными дверями в солярии. Предварительная установка стиральной машины и розетки для холодильника. Солнечная панель. Парковка на участке. Ролдан - традиционный город со всеми необходимыми удобствами, включая супермаркеты, рестораны, бары, поликлинику, аптеку, полицейский участок, заправочную станцию, механиков, стоматологов, врачей и многое другое. До близлежащих гольф-курортов Ла Торре и Терразас легко добраться, аэропорт Корвера находится в 15 минутах езды, а пляжи Мар Менор - в 20 минутах езды.