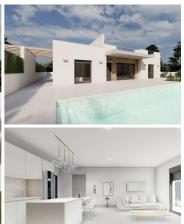

## 4 спальная комната вилла продается в Torre Pacheco, Murcia 589.000€

НОВЫЕ ВИЛЛЫ В РОЛЬДАНЕ Роскошные 2 одноуровневые новые виллы в Ролдане, Мурсия. Виллы построены на участках площадью около 600 м2 каждая, с частным бассейном 30 м2, садом и большим солярием на крыше. Каждая вилла имеет 4 спальни и 3 оборудованные ванные комнаты и спроектирована в современном стиле с открытой планировкой, состоящей из полностью оборудованной кухни и гостиной-столовой. Комплекс расположен в Ролдане (Мурсия), в закрытом и охраняемом курорте, включенном в частичный план площадью 300 000 м2, в окружении всех услуг, спортивных сооружений и рядом с несколькими полями для гольфа. Недвижимость будет соответствовать самым высоким стандартам и будет оборудована: Частный бассейн 30 М2 с солнечным душем. Предварительная установка для насоса с подогревом. Кухня полностью меблирована и оборудована встроенной духовкой, встроенной микроволновой печью, встроенной посудомоечной машиной, холодильником и вытяжкой. Островная зона на кухне. Светодиодное освещение: внутри дома (столовая, кухня, коридоры и ванные комнаты), а также на открытых площадках. Шкафы-купе с выдвижными ящиками. Полностью оборудованные ванные комнаты с подвесной тумбой и подвесным унитазом, зеркалом с подсветкой, душем с "эффектом дождя" и душевыми сетками. Предварительная установка канального кондиционера. Летняя кухня с раздвижными дверями в солярии. Предварительная установка стиральной машины и розетки для холодильника. Солнечная панель. Парковка на участке. Ролдан - традиционный город со всеми необходимыми удобствами, включая супермаркеты, рестораны, бары, поликлинику, аптеку, полицейский участок, заправочную станцию, механиков, стоматологов, врачей и многое другое. До близлежащих гольф-курортов Ла Торре и Терразас легко добраться, аэропорт Корвера находится в 15 минутах езды, а пляжи Мар Менор - в 20 минутах езды.