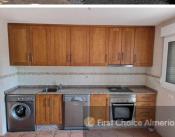

## 3 **спальная комната вилла продается в** Fuente Alamo, Murcia 295.000€

LOS ALTOS DE LAS PALAS, LAS PALAS, FUENTE ALAMO, MURCIA, SPAINNEW 3 bedrooms, 2 family size bathrooms Villa with private garden area for sale in Los Altos de Las Palas, Murcia. This villa is the MODEL AZALEA 3D. Key features include the semi covered roof top terrace, the covered porch entrance as well the generous porch leading to the garden.At Los Altos you will discover a high-quality construction, combined with fully fitted kitchens and bathrooms. Each property comes with brand NEW FURNITURE included in the price. The indoors photos are from the show flat.Externally, you will discover generously proportioned plots, surrounded by mature spruce and Mediterranean cypress trees creating the tranquil feeling of a rural village environment. The indoors photos are from the show flat. The Region de Murcia International Airport is less than 30 minutes drive and the 5 star Golf Resort of Hacienda Del Alamo a little over 20 minutes by car. There are several coastal towns and villages with fine sandy beaches less than 30 minutes away. The stunning Mediterranean city of Cartagena is also close by and the Regional capital Murcia City 40 minutes by car.BUILDING SPECIFICATIONSBRICKWORKExterior façade enclosures with thermo clay block construction 29cm thick, finished with single-layer mortar in each colours. Interior partition walls with hollow brick construction.RENDERING AND PLASTERINGExterior surfaces rendered with single-layer mortar, rough finish. Interior surfaces will be finished with scratch finish gypsum plaster. False ceilings will be finished with plaster panels in bathrooms and toilets.ROOFSSloping roofs will be covered with curved aged tiles, with thermal insulation on the roof slab, except on porches. Flat roofs will be covered with curved aged tiles, with thermal insulation the roof slab, except on porches. Flat roofs and terraces will be waterproofed and finished with anti-slip floor tiling.FLOORINGInterior flooring will be finished with natural earthenware clay imitation tiles, 31x31cm and a skirting on the same material. Exterior flooring (pavements, porches, clothes drying areas, solarium) will be finished with antislip earthenware tiles, 31x31cm and a skirting of the same material.INTERIOR VERTICAL COATING AND LININGBathrooms will be tiled with ceramic tiles up to a maximum height of 1.30m finished with decorative border tile and the bath and showers will be tilad up to the cailing. A marble finish congrating partition will be fitted between the shower and toilet. Kitchens will be