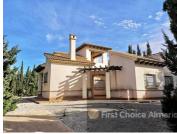

## 3 **спальная комната вилла продается в** Fuente Alamo, Murcia 295.000€

LOS ALTOS DE LAS PALAS, LAS PALAS, FUENTE ALAMO, MURCIA, SPAINNEW 3 bedrooms, 2 family size bathrooms Villa with private garden area for sale in Los Altos de Las Palas, Murcia. This villa is the MODEL AZALEA 3D. Key features include the semi covered roof top terrace, the covered porch entrance as well the generous porch leading to the garden.At Los Altos you will discover a high-quality construction, combined with fully fitted kitchens and bathrooms. Each property comes with brand NEW FURNITURE included in the price. The indoors photos are from the show flat.Externally, you will discover generously proportioned plots, surrounded by mature spruce and Mediterranean cypress trees creating the tranquil feeling of a rural village environment. The indoors photos are from the show flat. The Region de Murcia International Airport is less than 30 minutes drive and the 5 star Golf Resort of Hacienda Del Alamo a little over 20 minutes by car. There are several coastal towns and villages with fine sandy beaches less than 30 minutes away. The stunning Mediterranean city of Cartagena is also close by and the Regional capital Murcia City 40 minutes by car.BUILDING SPECIFICATIONSBRICKWORKExterior façade enclosures with thermo clay block construction 29cm thick, finished with single-layer mortar in each colours. Interior partition walls with hollow brick construction.RENDERING AND PLASTERINGExterior surfaces rendered with single-layer mortar, rough finish. Interior surfaces will be finished with scratch finish gypsum plaster. False ceilings will be finished with plaster panels in bathrooms and toilets.ROOFSSloping roofs will be covered with curved aged tiles, with thermal insulation on the roof slab, except on porches. Flat roofs will be covered with curved aged tiles, with thermal insulation the roof slab, except on porches. Flat roofs and terraces will be waterproofed and finished with anti-slip floor tiling.FLOORINGInterior flooring will be finished with natural earthenware clay imitation tiles, 31x31cm and a skirting on the same material. Exterior flooring (pavements, porches, clothes drying areas, solarium) will be finished with antislip earthenware tiles, 31x31cm and a skirting of the same material.INTERIOR VERTICAL COATING AND LININGBathrooms will be tiled with ceramic tiles up to a maximum height of 1.30m finished with decorative border tile and the bath and showers will be tilad up to the cailing. A marble finish congrating partition will be fitted between the shower and toilet. Kitchens will be