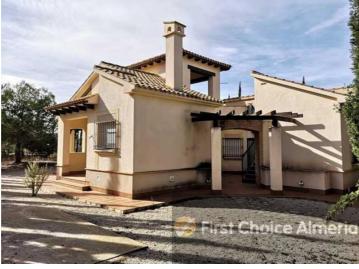

## 3 **спальная комната вилла продается в** Fuente Alamo, Murcia 295.000€

LOS ALTOS DE LAS PALAS, LAS PALAS, FUENTE ALAMO, MURCIA, SPAINNEW 3 bedrooms, 2 family size bathrooms Villa with private garden area for sale in Los Altos de Las Palas, Murcia. This villa is the MODEL AZALEA 3D. Key features include the semi covered roof top terrace, the covered porch entrance as well the generous porch leading to the garden.At Los Altos you will discover a high-quality construction, combined with fully fitted kitchens and bathrooms. Each property comes with brand NEW FURNITURE included in the price. The indoors photos are from the show flat.Externally, you will discover generously proportioned plots, surrounded by mature spruce and Mediterranean cypress trees creating the tranquil feeling of a rural village environment. The indoors photos are from the show flat. The Region de Murcia International Airport is less than 30 minutes drive and the 5 star Golf Resort of Hacienda Del Alamo a little over 20 minutes by car. There are several coastal towns and villages with fine sandy beaches less than 30 minutes away. The stunning Mediterranean city of Cartagena is also close by and the Regional capital Murcia City 40 minutes by car.BUILDING SPECIFICATIONSBRICKWORKExterior façade enclosures with thermo clay block construction 29cm thick, finished with single-layer mortar in each colours. Interior partition walls with hollow brick construction.RENDERING AND PLASTERINGExterior surfaces rendered with single-layer mortar, rough finish. Interior surfaces will be finished with scratch finish gypsum plaster. False ceilings will be finished with plaster panels in bathrooms and toilets.ROOFSSloping roofs will be covered with curved aged tiles, with thermal insulation on the roof slab, except on porches. Flat roofs will be covered with curved aged tiles, with thermal insulation the roof slab, except on porches. Flat roofs and terraces will be waterproofed and finished with anti-slip floor tiling.FLOORINGInterior flooring will be finished with natural earthenware clay imitation tiles, 31x31cm and a skirting on the same material. Exterior flooring (pavements, porches, clothes drying areas, solarium) will be finished with antislip earthenware tiles, 31x31cm and a skirting of the same material.INTERIOR VERTICAL COATING AND LININGBathrooms will be tiled with ceramic tiles up to a maximum height of 1.30m finished with decorative border tile and the bath and showers will be tilad up to the cailing. A marble finish congrating partition will be fitted between the shower and toilet. Kitchens will be