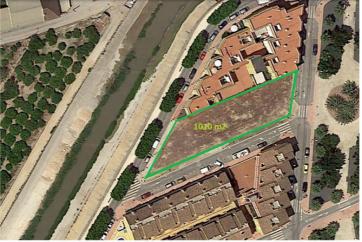

## земля продается в Ciudad Quesada, Alicante

505.000€

Земельный участок на продажу в Рохалесе. Площадь участка составляет 1010 м2 с коэффициентом застройки 1,4 м2/м2. Если строение не имеет подвала, разрешается коэффициент застройки, предназначенный для гаража, с максимальной площадью 20 м2 на квартиру или 100 м2 для коммерческого строения, который не учитывается в параметрах максимального коэффициента застройки. Позволяется строительство подвального этажа.

🛏 0 спальни

🖕 0 ванные комнаты

1.010m<sup>2</sup> Размер участка

Недвижимость продается Sunland

www.spainpropertyportal.com/ru/