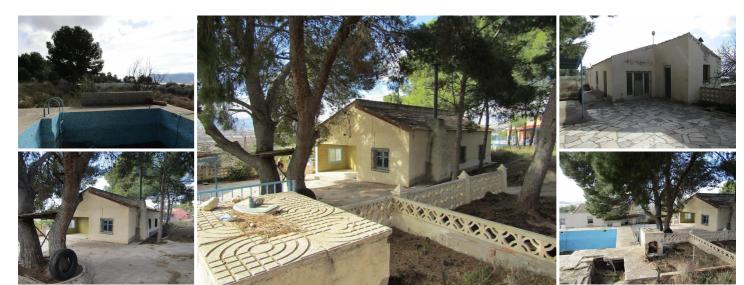

## 4 спальная комната вилла продается в La Romana, Alicante

110.000€

We are delighted to market this 4 Bedroom Villa with amazing potential for further separate guest accomodation.

The main villa is of 103m² briefly comprising 4 bedrooms, 1 bathroom, kitchen and lounge. There is a lovely covered terrace overlooking the gardens of 2808m² with pool and the separate additional building of a ground floor and basement, each floor with independent access.

The basement floor measures a constructed area of 61m<sup>2</sup> and the ground floor measures a constructed area of 117m<sup>2</sup>. Such incredible space for another separate house or individual apartments.

This is an Amazing opportunity in creating a 2 house property and viewing highly recommended.

4 спальни

ф 2.808m² Размер участка

Mains electric

Cess Pit / Septic Tank

🖢 1 ванная

Бассейн

Mains water