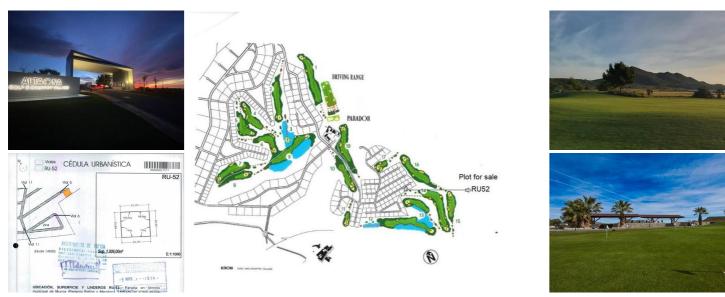

## земля продается в Campo de Golf, Murcia 180.000€

\*1ST LINE GOLF PLOT, for residential use in ALTAONA GOLF, with an area of 1009 m2, rectangular in shape. With a buildable area of 564,50m2 and a maximun foor print of 35%. Maximum height 6m. and 2 storeys.\*