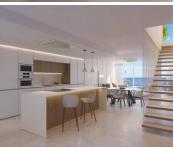

Проект также включает большую общую террасу на крыше с джакузи и видом на природное соленое озеро с западной стороны.

Квартиры с 3 спальнями и 2 ванными комнатами, кухней открытого плана с гостиной зоной, встроенными шкафами и имеют прямой вид на городскую площадь, пляж и море.