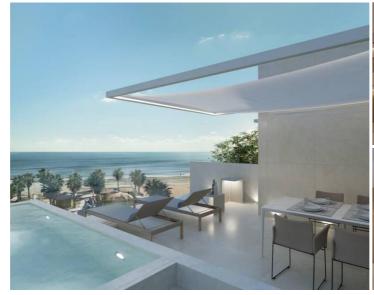

Проект также включает большую общую террасу на крыше с джакузи и видом на природное соленое озеро с западной стороны.

Квартиры с 3 спальнями и 2 ванными комнатами, кухней открытого плана с гостиной зоной, встроенными шкафами и имеют прямой вид на городскую площадь, пляж и море.

Апартаменты пентхауса также имеют прямой доступ к собственной террасе на крыше площадью 80 м2 с панорамным видом.

Вы можете выбрать, хотите ли вы приобрести одно из 11 парковочных мест в подвальном паркинге.