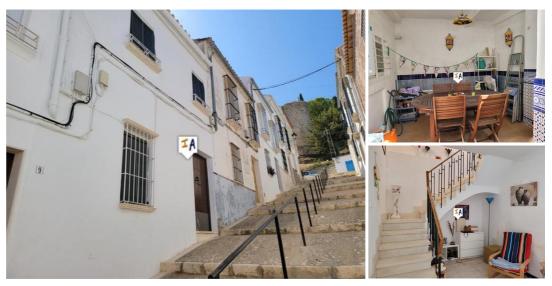

## 3 Cuarto Adosado en venta en Estepa, Sevilla 85.000€

Situado en una calle peatonal con escaleras que conducen a la propiedad y aparcamiento cercano. La propiedad está situada en una zona histórica de Estepa, en la provincia de Sevilla, Andalucía, España, y se encuentra justo debajo del hermoso Convento, a poca distancia de todos los servicios locales que la ciudad tiene para ofrecer, incluyendo tiendas, bares y restaurantes a lo largo de las calles adoquinadas. Una vez dentro, la propiedad se abre a un hall de entrada de azulejos tradicionales que conduce a una sala de recepción central. Al frente hay una sala de estar de buen tamaño y en la parte trasera una cocina bien equipada con mucho espacio de almacenamiento y comedor. La cocina se abre a un patio que es un patio parcialmente cubierto que crea un gran espacio para cenar en verano. En el primer piso, el rellano conduce a dos dormitorios de buen tamaño en la parte delantera de la propiedad con un baño con ducha central y un tercer dormitorio principal con aire acondicionado en la parte trasera con un baño privado completo y acceso a una terraza privada. Esta es una hermosa propiedad en una ciudad popular que vale la pena ver.