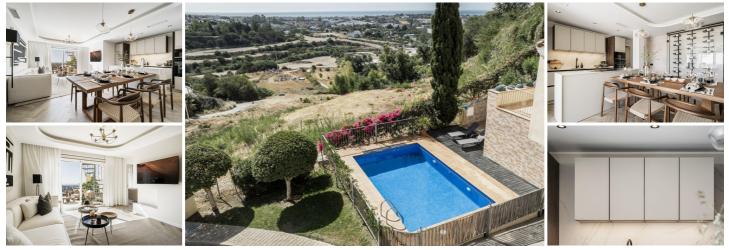

An immense terrace with a sea view. A solarium to soak up the Marbella sun. A balcony for enjoying coffee al fresco. The spaces in this penthouse in Behanavis are designed to maximise outdoor enjoyment on this coast that rarely sees clouds. It has been completely remodelled to ensure high-quality moments indoors, with a careful selection of materials and obsessive attention to detail. It features a spacious living-dining room with an open-plan kitchen and a dedicated space for storing fine wines. A large window leads to a balcony, and from there, a spiral staircase ascends to the upper floor, where a rooftop terrace unfolds with a solarium area and a pergola sheltering the barbecue area and living space around a gas stove for warming up cool nights.

Back downstairs, the master suite is well separated from the other two bedrooms. Decorated in a contemporary style, it has a comfortable open wardrobe and an en-suite bathroom with exquisite materials. The second bedroom is also en-suite, with the unique feature of a glass ceiling in the bathroom, creating the effect of showering under the sky without feeling cold. The third bedroom is next to a well- appointed third bathroom, which also serves guests. The entire apartment is equipped with central air conditioning for both heating and cooling, and the bathrooms have the added luxury of under floor heating. Additionally, it includes an elevator, a garage space, 2 storage rooms, and a small communal pool. Almost 7 minutes from the centre of San Pedro de Alcántara and 12 minutes from Benahavis, it's perfect for being close to everything yet away from the hustle and bustle