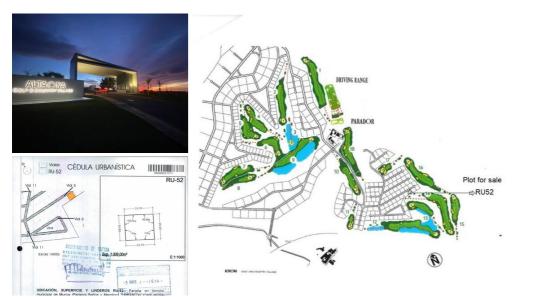

## земля продается в Campo de Golf, Murcia

200.000€

\*1ST LINE GOLF PLOT, for residential use in ALTAONA GOLF , with an area of 1009 m2, rectangular in shape. With a buildable area of 564,50m2 and a maximun foor print of 35% . Maximum height 6m. and 2 storeys.\*

Altaona Golf and Country Village, an exclusive and secure residential estate, with 18-hole golf course, paddle, tennis court, with access to kms. of running hiking and cycling tracks; 24 / 7 private security; Club house / Restaurant; New Restaurant open now, and more services opening imminent.

The resort is growing fast and increasing their properties values massively. NOW is the time to buy and build your dream home.

10 minutes to CORVERA AIRPORT, 10 minutes to the New Comercial Centre €MONTEVIDA€ in La Alberca with many shops, and amenities. 15 min. to Murcia town, and 20 min. to the coast.

Altaona, is the place to live, enjoying the tranquillity, in direct contact with nature, a new chapter in your live, the quality life style you deserve.

Ю спальниdirecto

0 ванные комнатыaltaona village

↔ 1.009m<sup>2</sup> Размер участка
✓ altaona golf