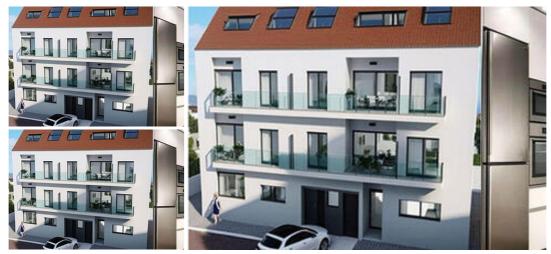

## 2 спальная комната квартира продается в Fuengirola, Málaga

190.000€

"The Doña Rafaela Building is a new development located in the center of the beautiful city of Fuengirola, 650 meters from the beach and 350 meters from the Plaza de la Constitución. Due to its excellent location, the Doña Rafaela Building has all the services that living in the center of Fuengirola offers: supermarkets, pharmacies, banks, health center, schools, kindergartens, institutes, parks, shops, restaurants, bars, cafes, urban and intercity bus, commuter train and the beach less than 10 minutes walk.

These are 15 2-bedroom homes built with excellent qualities: Large-format interior flooring in living room, bedrooms, distributions, bathrooms and kitchen in porcelain stoneware or similar - Bathrooms with top brand toilets and sinks. Low profile shower tray with screen. Single-lever faucet from Roca or similar, column in shower. Furniture with mirror in bathroom - Kitchens with high and low capacity cabinets, with countertop. As for household appliances, the kitchen is equipped with a stainless steel sink, chrome-plated monoblock faucet, refrigerator, extractor hood, oven, microwave, washing machine, electric touch and beveled glass ceramic hob and integrated into the furniture. Installation for washing machine and dishwasher with drain, shut-off valve and connection tap - The installation of air conditioning will be done through a heat pump and distribution through ducts in a false ceiling, with impulse grilles in the living room, kitchen and bedrooms. There will be a room thermostat in the living room - The production of hot water for the house will be carried out through a mixed system: by solar thermal collectors as a source of renewable energy and support for an electric accumulator.