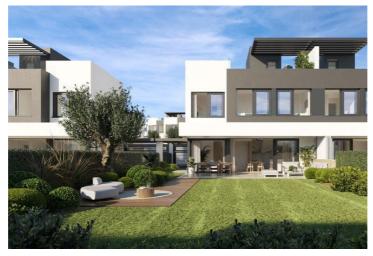

## 3 **спальная комната Деревенский Дом продается в** Estepona, Málaga

630.000€

Serene Atalaya is an exclusive residential consisting of 50 contemporary style semi-detached villas consisting of large living room, open kitchen furnished and equipped with top brand appliances, 3 bedrooms or 2 large bedrooms, 2 or 3 bathrooms, terrace and garden.\n\nThe homes enjoy excellent views and orientation to enjoy the sun until sunset and magnificent landscaped communal areas composed of two saltwater pools, one of them for children and with beach type access.\n\nIts location, next to the Atalaya Golf & Country Club, close to shopping areas and with Puerto Banus within walking distance, is ideal for families looking for a detached house with garden without giving up being well connected to the best services of the Costa del Sol.