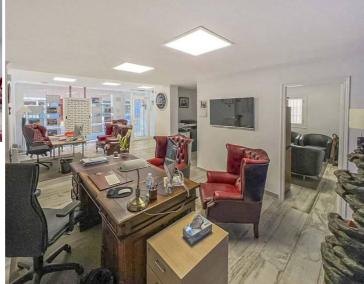

## Коммерческая недвижимость продается в Benitachell, Alicante 140.000€

Commercial premises for sale in Benitachell. The property has an area of 80m2 and consists of a spacious office, copy room and WC. Currently the property is used as an estate agency with a large shop window and disabled access door. It has a recent opening permit and has been fully refurbished with new flooring, new painting, new electrical installation and integral network wiring with multiple connection points. The office is just a few metres from Benitachell's public car park and is located next to a pharmacy and a bank, ensuring good traffic flow. In addition, it is located at the crossroads connecting Benitachell with Moraira and Jávea which means that very many vehicles pass through every day.