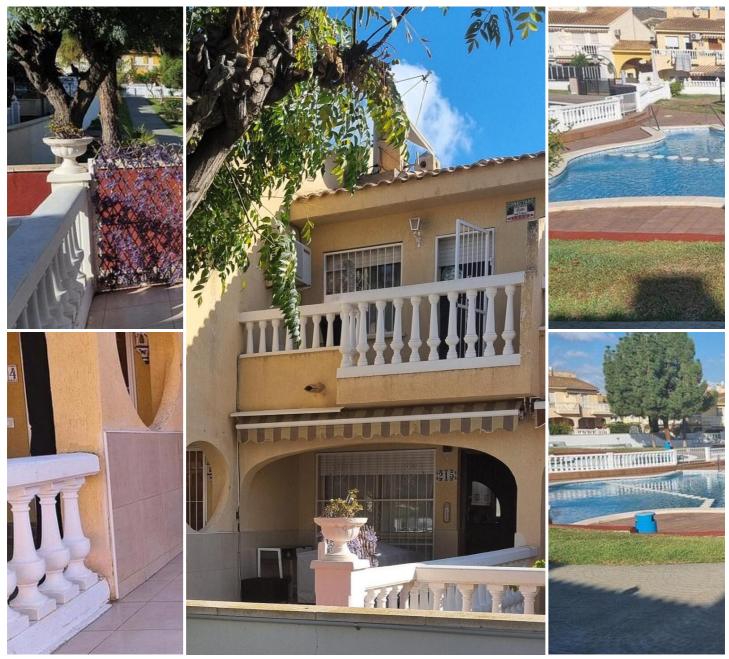

## 2 спальная комната городская тюрьма продается в El Campello, Alicante

167.000€

The Urbanisation El Poblet in El Campello is an ideal place for those looking for a property close to the sea with amenities and a relaxing atmosphere. This semi-detached house has the following features: We enter through its spacious terrace, an ideal place to enjoy unforgettable moments outdoors, prepare a good breakfast or a barbecue with family and friends. Then, we access the living-dining room, a bright and comfortable space, equipped with air conditioning to ensure a pleasant temperature at any time of the year, its independent kitchen, with its practical gallery, offers the perfect functionality to prepare delicious meals in a tidy and spacious environment where we will have a courtesy toilet. From where we will access by its stairs and we will find a complete bathroom and its 2 bedrooms, both with well-lit terraces. both with well-lit terraces, where you will enjoy views of the swimming pool from one of the terraces and views of the sea from the other, creating an atmosphere of tranquillity and comfort. In the urbanization we will have access to the communal pool. surrounded by natural grass and green areas, ideal for

- 🛤 2 спальни
- 🗹 Бассейн
- Patio
- Useable Build Space: 60 Msq.
- Terrace: 13 Msq.
- Beach: 1500 Meters
- Section Fully Furnished

- 🖺 2 ванные комнаты
- Communal Pool
- Near bus route
- Near Childrens Parks
- Heating: Yes, Air Conditioning: Yes
- Single Bedrooms: 2

- 73m<sup>2</sup> Размер сборки
- Views: Sea
- Near Trees
- Location: Coastal, Mountain,
- Urbanisation
- Has Main Electric
- 🖌 X