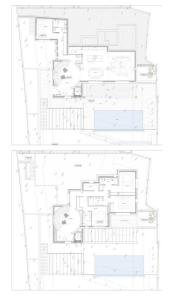

## 4 спальная комната вилла продается в Moraira, Alicante

1.650.000€

| CUADRO DE S               | UPERFICES (H/)           |                          |
|---------------------------|--------------------------|--------------------------|
| PARCELA MÍNIMA: 800,00 m² | PARCELA<br>PROYECTO      | 1052.75                  |
|                           | SUPERFICIE<br>CONSTRUIDA | SUPERFICIE<br>COMPUTABLE |
| PLANTA SÓTANO             |                          |                          |
| Ascersor                  | 4.05                     | 4.05                     |
| Porche                    | 19.14                    | 9.57                     |
| Pérgola I                 | 33.00                    | 0.00                     |
| PLANTA BAJA               |                          |                          |
| Viviendo                  | 139.49                   | 139,49                   |
| Pérgola 2                 | 33.99                    | 0.00                     |
| PLANTA PRIMERA            |                          |                          |
| Viviendo                  | 171.76                   | 171,76                   |
| TOTALES                   | 401.43                   | 324.8                    |
| EDFICACIÓN SECUNDARIA     |                          |                          |
| Piscina                   | 40.00                    | 0.00                     |
| Tenaza elevada            | 99.03                    | 0.00                     |
| TOTAL EDIF. SECUNDARIA    | 139.03                   | 0.00                     |
| CUMPLIMENTO NORMATIVA     | SEGÚN P.G.O.U.           | SEGÚN<br>PROYECTO        |
| SUP. COMPUTABLE (m²)      | 335.83                   | 324.87                   |
| EDFICABILIDAD (HPI/m/s)   | 0.319                    | 0.309                    |
| SUPERFICIE OCUPADA (m²)   | 263.19                   | 247.14                   |
| COERCIENTE OCUPACIÓN (%)  | 25.00                    | 23.48                    |

This beautiful lbiza-style villa is located less than 5 minutes' drive from the touristy coastal village of Moraira. The sandy beach and the idyllic pebble beach of El Portet can also be reached immediately. From the villa there are beautiful panoramic views of the sea, the Calpe rock and over the valley. The villa is divided over two floors. The ground floor consists of a spacious living-dining room with an open kitchen with a cooking island. Through the sliding windows there is direct access to a large terrace partially covered with a pergola, a barbecue and an infinity pool. On this floor we also find a guest toilet and a double bedroom with an en suite bathroom and a private terrace. The upper floor consists of three double bedrooms, each with an en suite bathroom and a balcony. Covered parking is also provided for two cars. In addition, the villa has a lift that goes from the car park all the way into the villa.