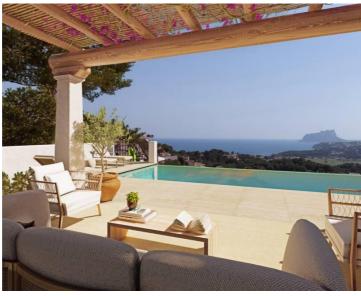

This beautiful lbiza-style villa is located less than 5 minutes' drive from the touristy coastal village of Moraira. The sandy beach and the idyllic pebble beach of El Portet can also be reached immediately. From the villa there are beautiful panoramic views of the sea, the Calpe rock and over the valley. The villa is divided over two floors. The ground floor consists of a spacious living-dining room with an open kitchen with a cooking island. Through the sliding windows there is direct access to a large terrace partially covered with a pergola, a barbecue and an infinity pool. On this floor we also find a guest toilet and a double bedroom with an en suite bathroom and a private terrace. The upper floor consists of three double bedrooms, each with an en suite bathroom and a balcony. Covered parking is also provided for two cars. In addition, the villa has a lift that goes from the car park all the way into the villa.