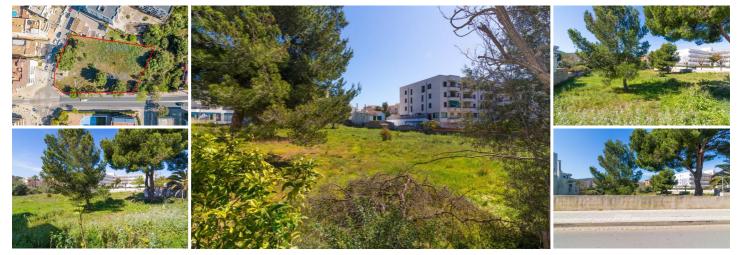

## земля продается в Capdepera, Mallorca

5.000.000€

Interesting urban plots located at the entrance to Cala Rajada, a few minutes walk to the famous Son Moll beach. The land is located in a central and busy area. The plots are on the corner, which would allow clear views, obtaining a partial view of the sea, once built. The wooded land is semi-closed by a brick wall and a grid. The land does not have water or electricity, although the electrical and water connection are at street level. The building capacity of the lots is as follows: Maximum occupation is 50% of the land The minimum surface of the plot is 400 m2. The minimum façade of the site, 12 ml (linear meters) Maximum volume on the ground 6.0 m3 and Underground 2.0 m3. The maximum buildable height is 12 meters, included in: Basement + ground floor + 3 floors Isolated building. Intensity index, tourist use: 1/60 beds / m2 Intensity index, residential use: 1/75 viv / m2 The use of construction could be: Single-family house, hotel, restoration, sanitary, apartments, sports, commercial premises It is two plots with a total of 2,535 m2 These plots are ideal for small investors. We are a construction company! For any questions or clarifications, do not hesitate to contact us.