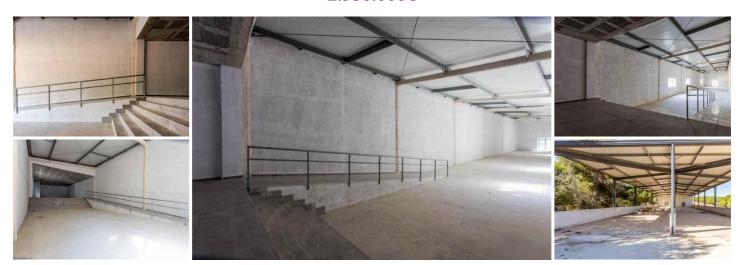

## Коммерческая недвижимость продается в Son Servera, Mallorca

2.950.000€

Large industrial building located on the road Son Servera- Cala Millor. The ship, is separated into 4 large commercial premises, 2 are located on the ground floor, where there is a parking for 67 cars. The premises of the ground floor, measure 370 m2 plus 280 m2 of storage and have a covered porch of 52 m2. On the first floor, there are 2 large commercial premises of 410 and 356 m2 plus a porch for each premises of 335 m2. Apart, there are 2 stores over 80 and 115 m2. Two of the commercial premises are rented. High return as an investment.