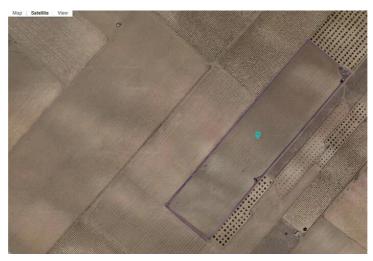

## земля продается в Yecla, Murcia

19.000€

This plot has a total of 15,429 square meters. It is composed of two plots. The first plot has 12,160 square meters and the second plot has 3,269 square meters. If you have any questions, do not hesitate to contact us to get more information. If you are looking for a plot, you are in the right place. We are specialists in the Costa Blanca and Costa Calida specialising in the Alicante and Murcia Inland regions with a particular emphasis on Elda, Pinoso, Aspe, Elche and surrounding areas. We are an established, well known and trusted company that has built a solid reputation amongst buyers and sellers since we began trading in 2004. We offer a complete service with no hidden charges or surprises, starting with sourcing the property, right through to completion, and an unrivalled after sales service which includes property management, building services, and general help and advice to make your new house a home. With a portfolio of well over 1400 properties for sale, we are confident that we can help, so just let us know your preferred property, budget and location, and we will do the rest.