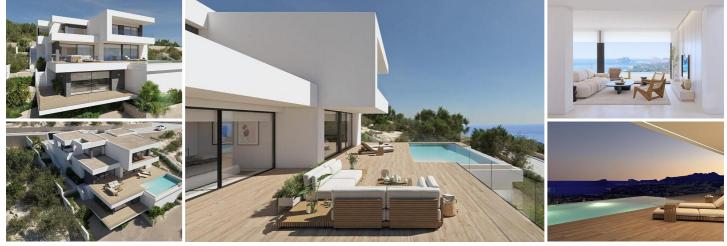

## 3 спальная комната вилла продается в Benitachell, Alicante

2.456.000€

NEW BUILD LUXURY VILLA IN CUMBRE DEL SOL

New Build luxury villa with spectacular sea views is ideal to live in with the family or to enjoy with friends. It is located at the top of Puig de la Llorençà, in the Residential Cumbre del Sol dominating over the residential area and with an unbeatable sea view. A unique and exclusive place in the North Costa Blanca region.

Its modern architecture, based on straight lines, combined with the Mediterranean style blends perfectly with its surroundings. This villa has been completely designed to enhance functionality and comfort, without cutting back an ounce on design. The villa is surrounded by a large garden with indigenous plants and elements. A feature that particularly stands out is the natural stone walls.

The villa has a private parking area on the top floor for up to two vehicles, since access to the villa is located on the same floor.

Once inside, we will find two bedrooms with a private bathroom and terrace to be able to enjoy the sea views at any time of the day.

We go down to the main floor where the main suite of this villa is located. A very spacious room with a modern walk-in dressing room with large wardrobes. The room's private bathroom will surprise you, starting with its large size. Its equipment, based on designer bathroom fittings from renowned brands, together with the possibility of taking baths with sea views, make it one of the most exclusive places of this villa.