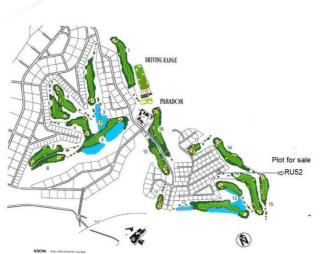

## **земля продается в** Campo de Golf, Murcia 200.000€

\*1ST LINE GOLF PLOT, for residential use in ALTAONA GOLF, with an area of 1009 m2, rectangular in shape.With a buildable area of 564,50m2 and a maximun foor print of 35% .Maximum height 6m. and 2 storeys.\*Altaona Golf and Country Village, an exclusive and secure residential estate, with 18-hole golf course, paddle, tennis court, with access to kms. of running hiking and cycling tracks; 24 / 7 private security; Club house / Restaurant; New Restaurant open now, and more services opening imminent.The resort is growing fast and increasing their properties values massively. NOW is the time to buy and build your dream home.10 minutes to CORVERA AIRPORT, 10 minutes to the New Comercial Centre "MONTEVIDA" in La Alberca with many shops, and amenities. 15 min. to Murcia town, and 20 min. to the coast.Altaona, is the place to live, enjoying the tranquillity, in direct contact with nature, a new chapter in your live, the quality life style you deserve.