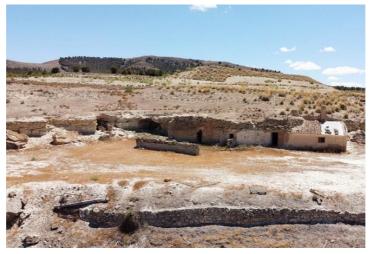

## 6 **спальная комната Дом в пещере продается в** Orce, Granada

130.000€

Property Highlights: Size: Approximately 47.5 hectares (117 acres) of diverse land, including pine forest, dryland, and mountainous terrain.

Ideal for Tourism: Perfectly suited for a rural tourism complex in the Granada Geopark UNESCO site, within walking distance to the charming historic village of Orce, Granada.

Land Details: Pine Forest: Around 30 hectares (74 acres) of pine trees planted approximately 15 years ago.

Dry Land: Approximately 13 hectares (32 acres) of versatile dry land, ideal for an equestrian center, motocross, or planting almonds, vines, pistachios, and more.

Hill Land: Additional hilly terrain adds to the property's unique landscape.

Utilities: Water: Mains water supply from the town.

Electricity: Available approximately 150 meters from the property. ------

This exceptional property offers a rare opportunity to create a stunning rural retreat, agricultural venture, or tourism complex in a beautiful and historic region of Spain.