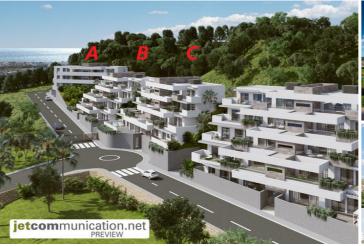

It is part of a perfectly established community with fully operational common areas. This project has a total of 82 houses to be developed in 2 phases. Phase I corresponds to blocks 1 to 5 with 50 units; and phase II, blocks 6 and 7 with 32 units.

It is also worth mentioning that the height of the ground-floor apartments is 10 metres above ground level. Thus, from the ground floor you will have the cocurity and views of a fourth floor

2 спальни

Бассейн