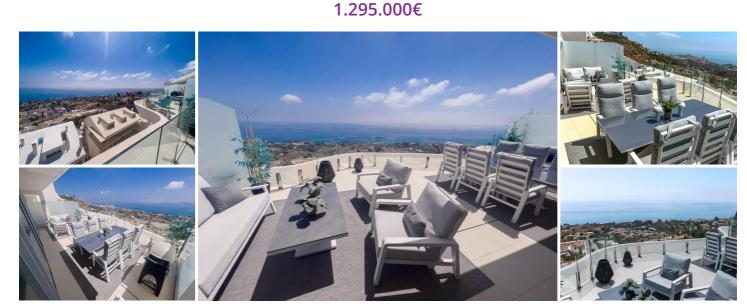

## 4 спальная комната квартира продается в Benalmadena, Málaga

Stunning, panoramic sea views from this South facing duplex penthouse in the ultra-modern community of Stupa Hills in Benalmadena Costa. The community is situated around the corner of the Buddhist Stupa, amenities and within 10 minutes' walking distance of Benalmadena Village.

Composed of a bright interior with fully equipped open plan kitchen & living area with direct access to terrace with electric awnings, 4 large bedrooms (2 on each level) + 2 bathrooms. The main bedroom upstairs offers dressing room and direct access to open terrace as well.

The complex offers 2 outdoor swimming pools overlooking the sea, lush tropical gardens, 1 heated indoor pool, fitness & gym, wellness zone with Sauna, Turkish bath, concierge service, security- & maintenance staff.