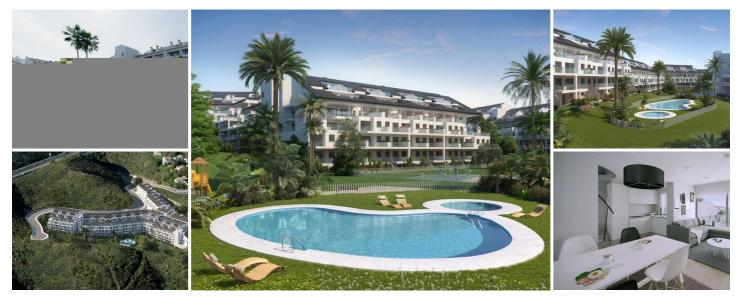

## 3 **спальная комната квартира продается в** Fuengirola, Málaga 259.637€

NEW BUILD RESIDENTIAL COMPLEX NEAR FUENGIROLA

New Build Residential complex is characterised by its ample spaces that offer maximum comfort and quality of life. Fantastic communal areas with tropical gardens and swimming pools to enjoy every day of the year.

Complex offers everything you need so that you don't have to leave your Residential Resort, leisure, sports, multipurpose spaces. All the comfort and leisure that will improve your quality of life.

The concept of this residential complex has been studied in detail, to offer all the facilities that accompany our lifestyle. Modern facilities, top quality, spacious terraces and excellent communal areas that invite you to enjoy the authentic Mediterranean lifestyle. Accompanied by the best construction materials and qualities, which will make this a unique project that will live up to your expectations.

The kitchen is delivered with base units and worktop. Electrical appliances include extractor hood, ceramic hob, sink and tap.

Private urbanisation with security checkpoint and access control. The interior urbanisation has 3 outdoor swimming pools, green areas with solarium for parasols and sun loungers with corners to relax and enjoy. Landscaping with native species with low water consumption. Wellness area, sauna, toilets and changing rooms. Social area with convenience store with basic necessities. Gymnasium.