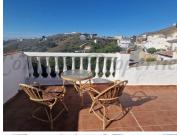

## 2 спальная комната городская тюрьма продается в Sedella, Málaga 154.950€

Townhouse located on the edge of the pretty white village of Sedella with parking closeby. The house is full of character and rustic features including beamed ceilings, antique doors and terracotta tiled floors. It has plenty of outdoor space including a pretty patio filled with pot plants, a large roof terrace with beautiful views of the countryside and over to the mountains as well as two small balconies.

A few more steps take you up to another landing where there are built-in laundry cupboards. From here you have access to the master bedroom with a/c unit and a shower room. A hallway leads you through to the dressing room/third bedroom with built-in wardrobes and double doors to a balcony. From this area you step down into the guest bedroom with a/c unit from here double doors give you access to the roof terrace (4.10 x 6m) with a pergola and rotractable awring.