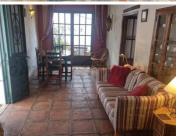

Access through the front door leads you into a lounge/dining room area with a beautiful brick fireplace with an inset wood burning stove. Double doors take you out into the patio (3.65 x 3.15m) where it would also be possible to have a small jacuzzi.

From the dining room you enter into the country kitchen with wooden cupboards, granite worktops and a large gas range oven. From the kitchen you go into the TV room with a beautiful curved ceiling, and the light and bright summer room where there is access to a small balcony.