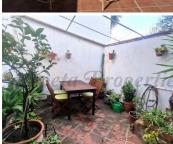

Access through the front door leads you into a lounge/dining room area with a beautiful brick fireplace with an inset wood burning stove. Double doors take you out into the patio (3.65 x 3.15m) where it would also be possible to have a small jacuzzi.